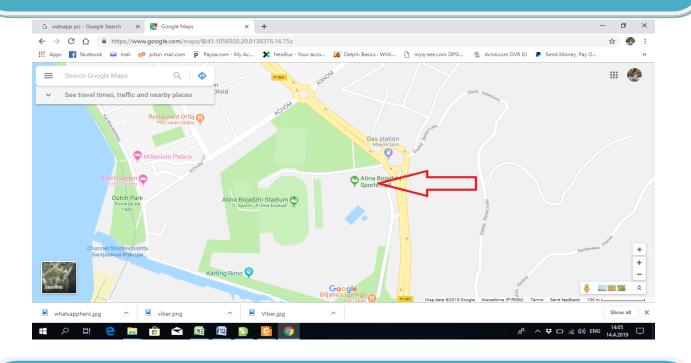

### Venue place SRC "BILJANA SPRINGS"

#### **OHRID**

The contest is held according to WKF rules and it is planned in the calendar of the Karate Federation of Macedonia.

Will be lead by delegated referies by Karate Federation of Macedonia wich have WKF licences.