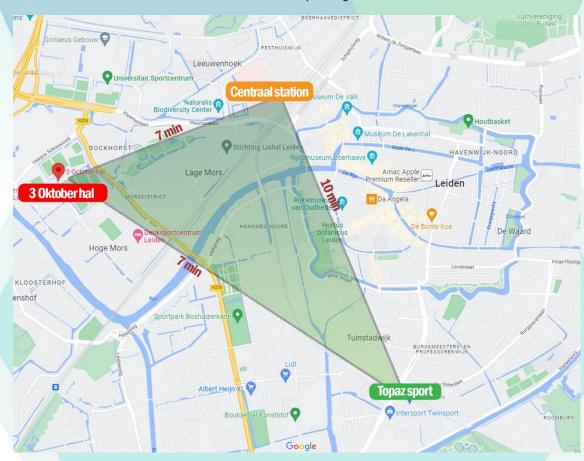

# THE VENUE

The tournament will be held at 3 oktoberhal, Smaragdlaan 99, 2332 JP Leiden and has free parking.

For information about directions and public transport consult the website <a href="https://9292.nl/">https://9292.nl/</a>