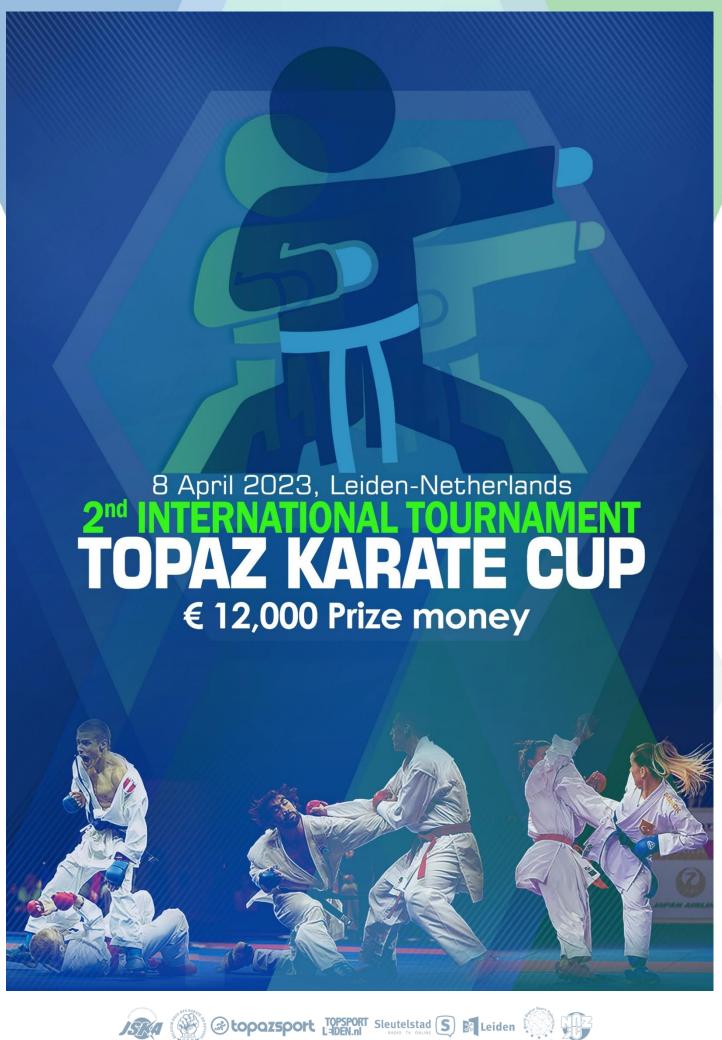

# 2nd International Karate Tournament Topaz Cup 2023

#### Dear Friends,

I am pleased to invite you to the 2nd International karate tournament Topaz Cup 2023 that will take place on 8th of April in Leiden, the Netherlands.

Me and my team look forward to welcoming you all in the beautiful city of Leiden for this tournament.