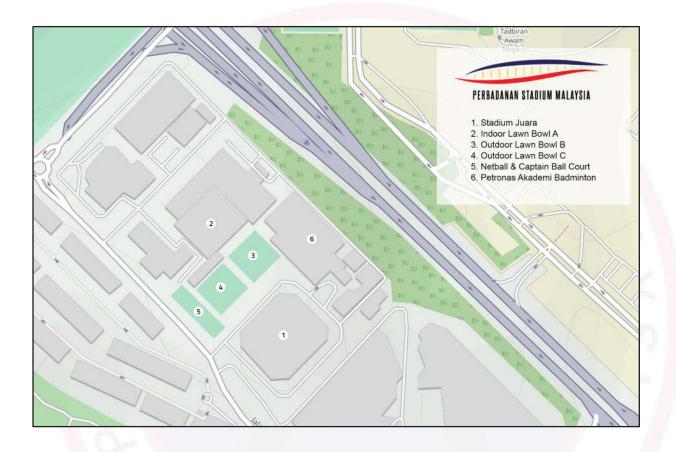

H DAY: 3RD MARCH 2024 SUNDAY   |                           |                               |  |  |
| 0800 - 1000                      | ΤΕΑΜ ΚΑΤΑ                 |                               |  |  |
| 1000 - 1300                      | TEAM KUMITE               |                               |  |  |
| 1300 - 1400                      | LUNCH BREAK               | STADIUM JUARA, BUKIT          |  |  |
| 1400 - 1700                      | TEAM KUMITE RESUMES       | KIARA                         |  |  |
| 1700 - 1900                      | FINALS                    |                               |  |  |
| 1900 - 1930                      | PRIZE GIVING CEREMONY     |                               |  |  |

\*Complete championship schedule will be given during registration.





# VENUE











### **NON-LIABILITY FORM**

| STATE/ASSOCIATION<br>FULL NAME<br>NRIC<br>ADDRESS |                                                                                                                                                                                                          |
|---------------------------------------------------|----------------------------------------------------------------------------------------------------------------------------------------------------------------------------------------------------------|
| TELEPHONE                                         | :