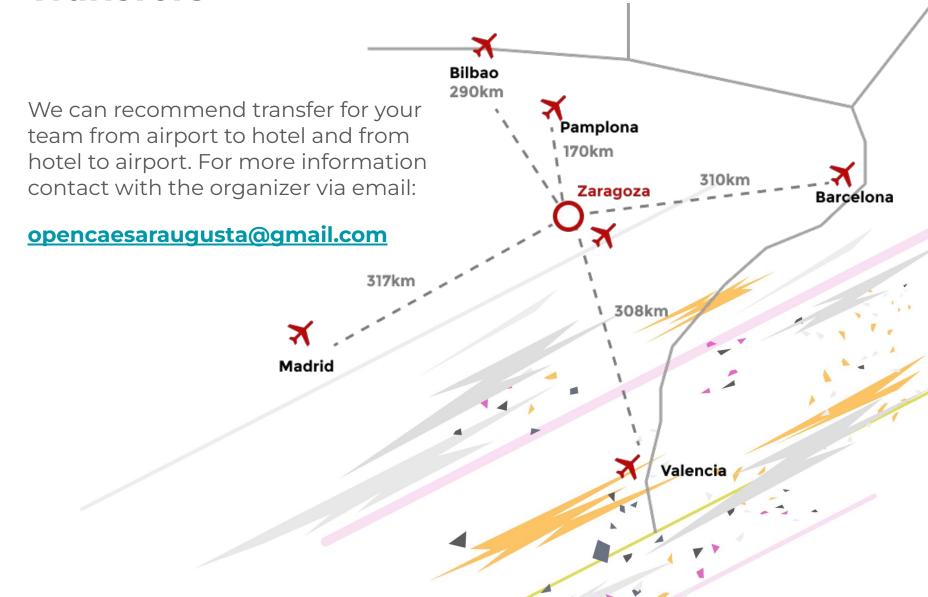

a

Scoring will be by flag system.

| U14 years Advanced - 4th Kyu &<br>Above | Free choice of kata | Alternate between a minimum of two kata |  |  |
|-----------------------------------------|---------------------|-----------------------------------------|--|--|
| Para Kata                               | Free choice of kata | Can repeat                              |  |  |
| WKF categories 14 years+                | WKF approved list   | Different kata each round               |  |  |

#### **Kumite**

U10/U12/U14 years Bout duration: 1.30 minutes WKF point scoring rules but no contact will be allowed to the head, face or neck with either the hands or feet. Any contact however slight, will be penalised.

WKF point scoring rules and times for all WKF Kumite categories.

## **Transfers**



## **Contact us**

#### Organizer

Club Deportivo Nizar +34 633 73 81 81

Contact email (all kind of requests)
opencaesaraugusta@gmail.com