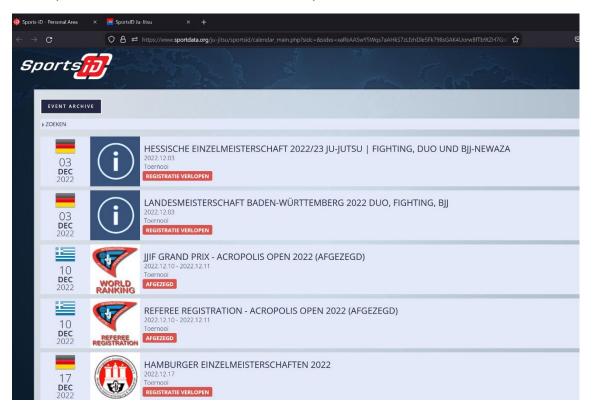

When you click here was also succesfull, then you see the next :

JU-JITSU EUROPEAN UNION (JJEU), Address of the office: Am Nepomuk Platz 4, 76661 Philippsburg, Germany

Scroll down till you see the event that you want to register for, and make sure its a »Refereeregistration event«:

And click on the REGISTRATION button to the right to enter the registration page.

Press the registration button for COMPETITOR.

| 🔆 COMPETITO      |                   | ATIONS                        |  |
|------------------|-------------------|-------------------------------|--|
|                  |                   |                               |  |
|                  | OR ONLINE ACCREDI | ITATIONS 🕑 MY CURRENT ENTRIES |  |
| + ADD INDIVIDUAL | ENTRY             |                               |  |
|                  | NTRIES            |                               |  |
| 2 WAITING LIST   |                   |                               |  |