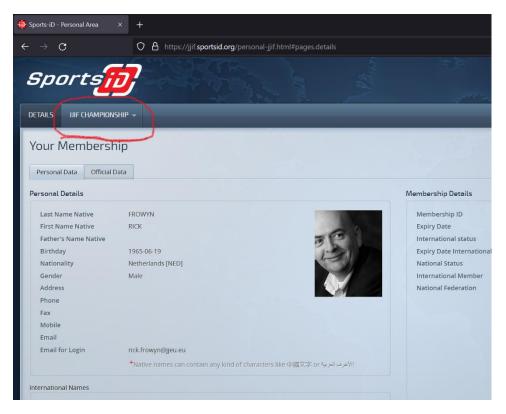

If you have a succesfull login and see a similair site like above then you are ready to continue.

Click on the JJIF CHAMPIONSHIP button in the top menu, below the Sport ID logo:

JU-JITSU EUROPEAN UNION (JJEU), Address of the office: Am Nepomuk Platz 4, 76661 Philippsburg, Germany

When you click here was also succesfull, then you see the next :

JU-JITSU EUROPEAN UNION (JJEU), Address of the office: Am Nepomuk Platz 4, 76661 Philippsburg, Germany

Scroll down till you see the event that you want to register for, and make sure its a »Refereeregistration event«: