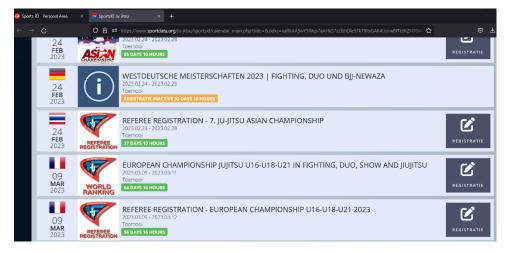

When you click here was also succesfull, then you see the next :

JU-JITSU EUROPEAN UNION (JJEU), Address of the office: Am Nepomuk Platz 4, 76661 Philippsburg, Germany

Scroll down till you see the event that you want to register for, and make sure its a »Refereeregistration event«:

And click on the REGISTRATION button to the right to enter the registration page.

Press the registration button for COMPETITOR.

| 🔆 COMPETITO      |                   | ATIONS                        |  |
|------------------|-------------------|-------------------------------|--|
|                  |                   |                               |  |
|                  | OR ONLINE ACCREDI | ITATIONS 🕑 MY CURRENT ENTRIES |  |
| + ADD INDIVIDUAL | ENTRY             |                               |  |
|                  | NTRIES            |                               |  |
| 2 WAITING LIST   |                   |                               |  |