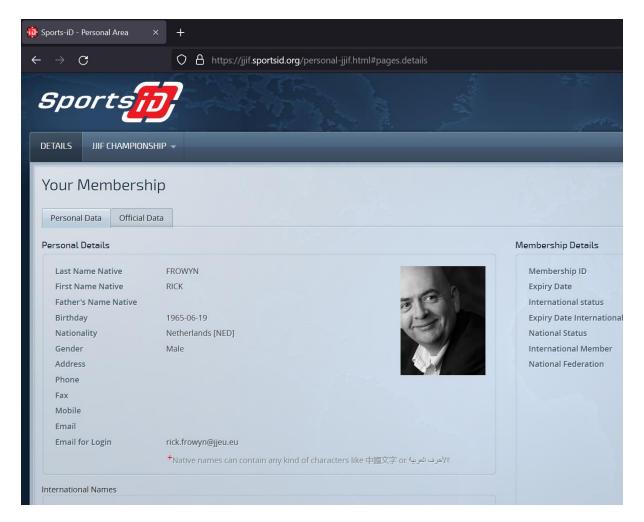

GoTo: <a href="https://jjif.sportsid.org/personal#pages.login">https://jjif.sportsid.org/personal#pages.login</a> and login, you have to see the next in your webbrowser:

When you have a successfull login you should be able to see the next kind of page:

# JU - JITSU EUROPEAN UNION

If you can not enter this site, because your password is expired, your user name does not excist or any other faul, plaese write a email to <a href="mailto:sportdata@jjif.org">sportdata@jjif.org</a>