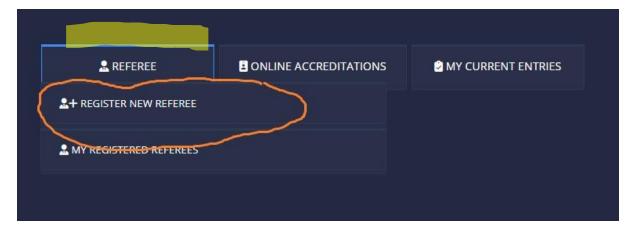

Press the registration button for REFEREE.

Click on this button and click on add REGISTER NEW REFEREE entry then the next page shows up:

JU-JITSU EUROPEAN UNION (JJEU), Address of the office: Am Nepomuk Platz 4, 76661 Philippsburg, Germany