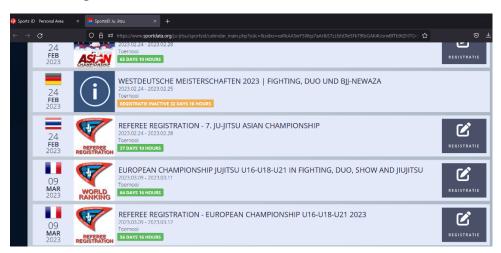

### JU - JITSU FUROPFAN UNION

Scroll down till you see the event that you want to register for, and make sure its a »Refereeregistration event«:

And click on the REGISTRATION button to the right to enter the registration page.

Press the registration button for REFEREE.

Click on this button and click on add REGISTER NEW REFEREE entry then the next page shows up:

JU-JITSU EUROPEAN UNION (JJEU), Address of the office: Am Nepomuk Platz 4, 76661 Philippsburg, Germany