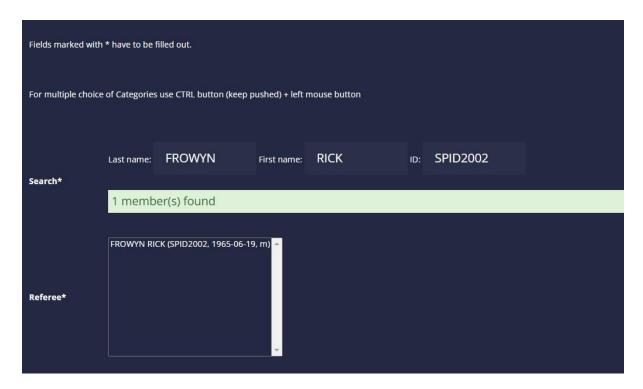

Press the registration button for REFEREE.

Click on this button and click on add REGISTER NEW REFEREE entry then the next page shows up:

JU-JITSU EUROPEAN UNION (JJEU), Address of the office: Am Nepomuk Platz 4, 76661 Philippsburg, Germany

#### JU - JITSU EUROPEAN UNION

Be aware that all entries (compitor and referee) will be on waiting list and the JJIF head referee (Benny van Campenhout) with support of the JJEU referee DUO commission will decide based on: Experience, results, distribution of nationalities who will be finally invited for the event. In the main time do NOT book flights, Hotels or whatever, we will not cover unofficial referees for their costs.