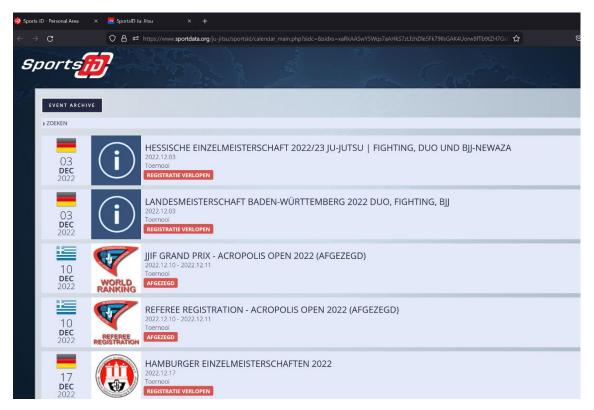

### JU - JITSU FUROPFAN UNION

Scroll down till you see the event that you want to register for, and make sure its a »Refereeregistration event«:

And click on the REGISTRATION button to the right to enter the registration page.