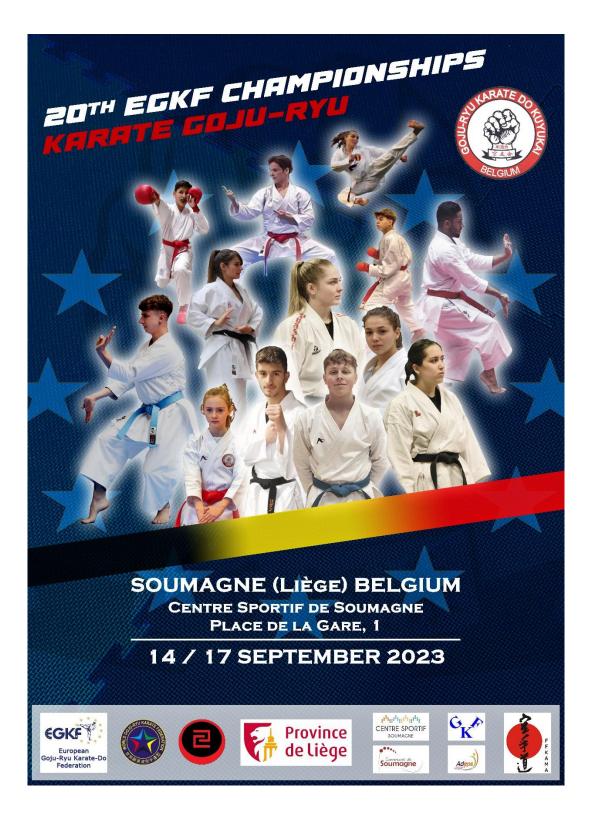

# EGKF GOJU-RYU CHAMPIONSHIP 2023 SOUMAGNE BELGIUM

The organizing committees and I have the distinct honor of inviting Goju-Ryu karatekas from all over Europe to the 20th edition of the EGKF European Championship.

This prestigious event will take place from September 14th to 17th, 2023, in Soumagne, a charming city in the province of Liège, Belgium.

| DATE                                    | ACTIVITIES                                                                                                                                         | PROGRAM                                                                                                                                              | PLACE                     |
|-----------------------------------------|----------------------------------------------------------------------------------------------------------------------------------------------------|------------------------------------------------------------------------------------------------------------------------------------------------------|---------------------------|
| Until<br>September the 13 <sup>th</sup> | Arrival of National Teams                                                                                                                          |                                                                                                                                                      |                           |
| Thursday, September<br>the 14th         | Registration Check (10:00-17:00)<br>All teams must proceed with the<br>registration.<br>Referee Course (check appendix 1)<br>Coach Course          | Registration<br>Referee course,<br>Examination<br>Stage kumite with<br>World Champion<br>Jasem Vishgaei and<br>Diego Vandeschrik<br>(17:30 -20h-:30) | Soumagne<br>Sports center |
| Friday,<br>September the 15th           | Competition day 1 (9:00-18:00)<br>Open Ceremony (18:00 – 19:00).<br>All teams must be present for official<br>country<br>representation and photo. | All categories kata,<br>kumuite , team<br>Seniors,U21, Masters ,<br>para karate<br>(Male, female)                                                    | Soumagne<br>Sports center |
| Saturday,<br>September the 16th         | Competition day 2 (9:00-18:00)<br>Sayonara Party (20:00 – 01:00)                                                                                   | All categories kata,<br>kumuite , team<br>Cadets (U16)<br>Juniors (U18)<br>(Male, female)                                                            | Soumagne<br>Sports center |
| Sunday,<br>September the 17th           | Competition day 3 (9:00-18:00)<br>Closing Ceremony                                                                                                 | All categories kata,<br>kumuite , team<br>U14, U12, U10,<br>(Male, female)                                                                           | Soumagne<br>Sports center |