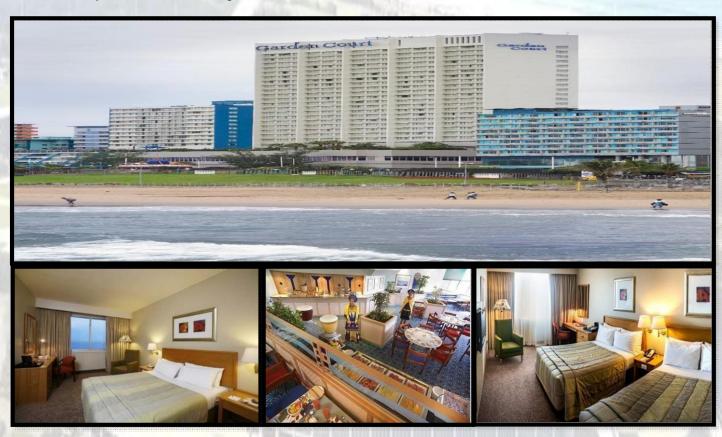

# Holiday Inn Garden Court South Beach 3\*\*\*

#### **ADDRESS:**

73 OR Tambo Parade, Durban, Kwazulu-Natal, South Africa

#### **GPS COORDINATES:**

29°51'26.6"S | 31°02'20.4"E

#### **Hotel Description:**

A two-minute walk from the beach, a short drive to the Olive Convention Centre, and perfectly positioned near family-favourites like Suncoast and uShaka Marine World, Garden Court South Beach is one of the most popular hotels on the Durban beachfront.

Our Durban beach hotel's <u>414 en-suite rooms</u> are equipped with uncapped WiFi, space to work, air-conditioning, DStv, sea or city views, and double, queen or twin-double options – making them perfect for all types of traveller.

Spend the day in the hotel's <u>pool</u> or on the beach, head to Spur for great all-day dining, and stay productive at our self-service workstations. Breakfast is included in room rates, and two kids under 18 can stay free when sharing with adult.

#### **Hotel Rates**

R1250.00 Single Room per night BB R1400.00 Twin Room per night BB

\* The rates are per room per night and not per person per night