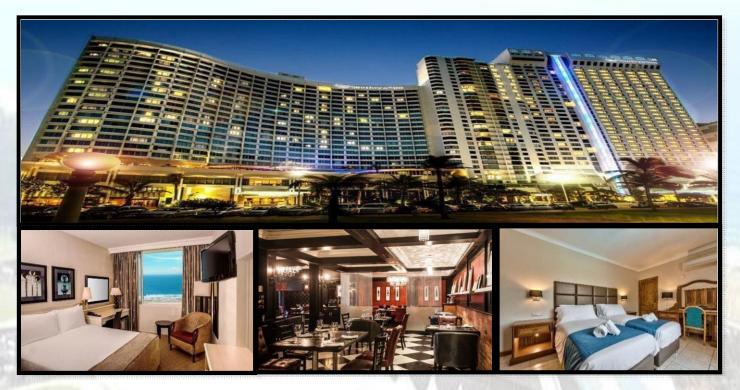

#### 6. ACCOMMODATION

Headquarters Hotel Southern Sun Elangeni 4 \*\*\*\*

#### **ADDRESS:**

63 OR Thambo Parade, Durban, Kwazulu-Natal, South Africa

#### **GPS COORDINATES:**

29°50'43.58" S | 31°2'5.96

## **Hotel Description**

An iconic hotel in Durban, the Southern Sun Elangeni invites guests to experience a modern <u>full-service</u> stay on Durban's <u>sun-kissed beachfront</u>. Sweeping Indian Ocean views along the 7km promenade have set the scene for an exceptional accommodation venue for nearly five decades. Southern Sun Elangeni promises an unforgettable stay in a contemporary classic.

A location metres from Durban's North Beach.a short drive to the Olive Convention Centre, inviting and fully equipped accommodation with sea views, a choice of three heated outdoor pools and a

different <u>dining venue</u> for every night of your stay – little wonder why we welcome back guests year after year.

Experience personalised service from one of South Africa's largest and most-revered hotels. We have built our reputation by setting the standard for service and personal attention.

#### **Hotel Rates**

R 1392.00 Single Room per night BB

R1673.00 Twin Room per night BB

\* The rates are per room per night and not per person per night.