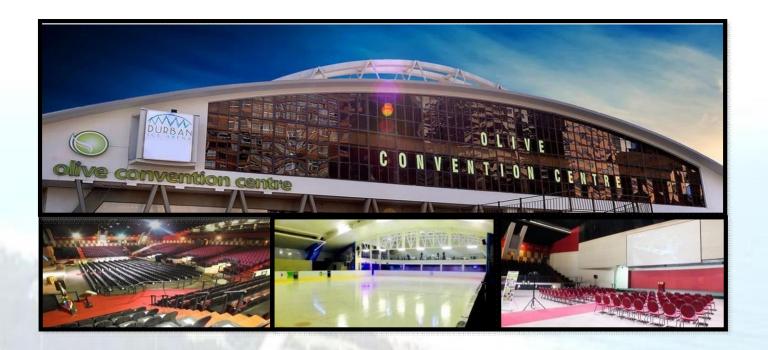

#### 5. COMPETITIONVENUE

Located in the heart of the vibrant multicultural city of Durban, the <u>OLIVE CONVENTION CENTRE</u> is the latest addition to the many world-class facilities the City has to offer. Boasting over array of multi-purpose venues and a host of breakaway rooms and boardrooms, combined with some of the most technologically advanced facilities, the Olive Convention Centre's versatility, flexibility and professionalism is what has led to its immense success, and earned the Centre an enviable reputation. The Olive Convention Centre is proud to have implemented a number of green building initiatives that assist in reducing its carbon footprint.

#### Address

81 Somtseu Road, North Beach, Durban, 4063, Kwa-Zulu Natal GPS Coordinates -29.9632,30.92044