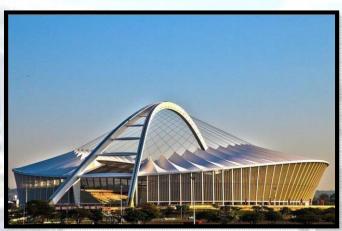

The futuristic <u>Moses Mabhida Stadium</u> built for the FIFA World Cop 2010 offers adventure activities for fun seekers. Try out the SkyCar ride to the top of the arch or walk 500 steps to the sky platform on the Adventure Walk. All Access Tours, Segway Tours and the world's only stadium Big Swing called the "Big Rush" for adrenalin junkies can be found here too along with a variety of shops and restaurants