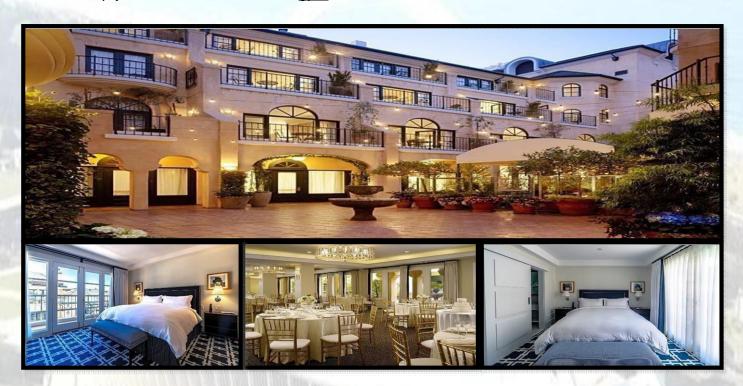

# Garden Court Marine Parade Durban 4\*\*\*\*

#### **ADDRESS:**

167 OR Tambo Parade, Durban, Kwazulu-Natal, South Africa

#### **GPS COORDINATES:**

29°51'13.4"S | 31°02'17.8"E

#### **Hotel Description:**

From its rooftop pool to its beachfront location, the Garden Court Marine Parade hotel offers great

value, Tripadvisor award-winning service, and everything you need for work or play on Durban's famous Golden Mile.

The hotel's <u>352 sea-facing rooms</u> feature an en-suite with bath and shower, uncapped WiFi, air-conditioning, flat screen with DStv, and either two doubles or a comfy king bed - making them perfect for solo, family and group travel. Breakfast is included in room rates, and two kids under 18 can stay for free when sharing with adults.

Soak in the Golden Mile views from our rooftop pool, head to <u>Peppa Restaurant</u> for breakfast or dinner, keep your fitness routine in our <u>gym</u>.

#### **Hotel Rates**

R1250.00 Single Room per night BB

R1400.00 Twin Room per night BB

\* The rates are per room per night and not per person per night.